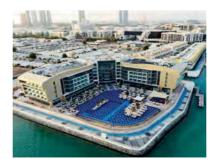

#### Construction, Completion & Maintenance, Bateen Marina Resort Development, Abu Dhabi

The resort consists of a 5-star hotel, 35 villas, swimming pools, health club and fitness centres, outlets and retail shops, restaurants, banquet hall, executive lounge, royal suites, marina walk and a marina for yachts.

PIPMC was the appointed Project Manager on behalf of the resort owner, and to provide complete management of all aspects of the construction phase, including providing Contracts, Planning & Scheduling, Commercial, and Cost Control Management.