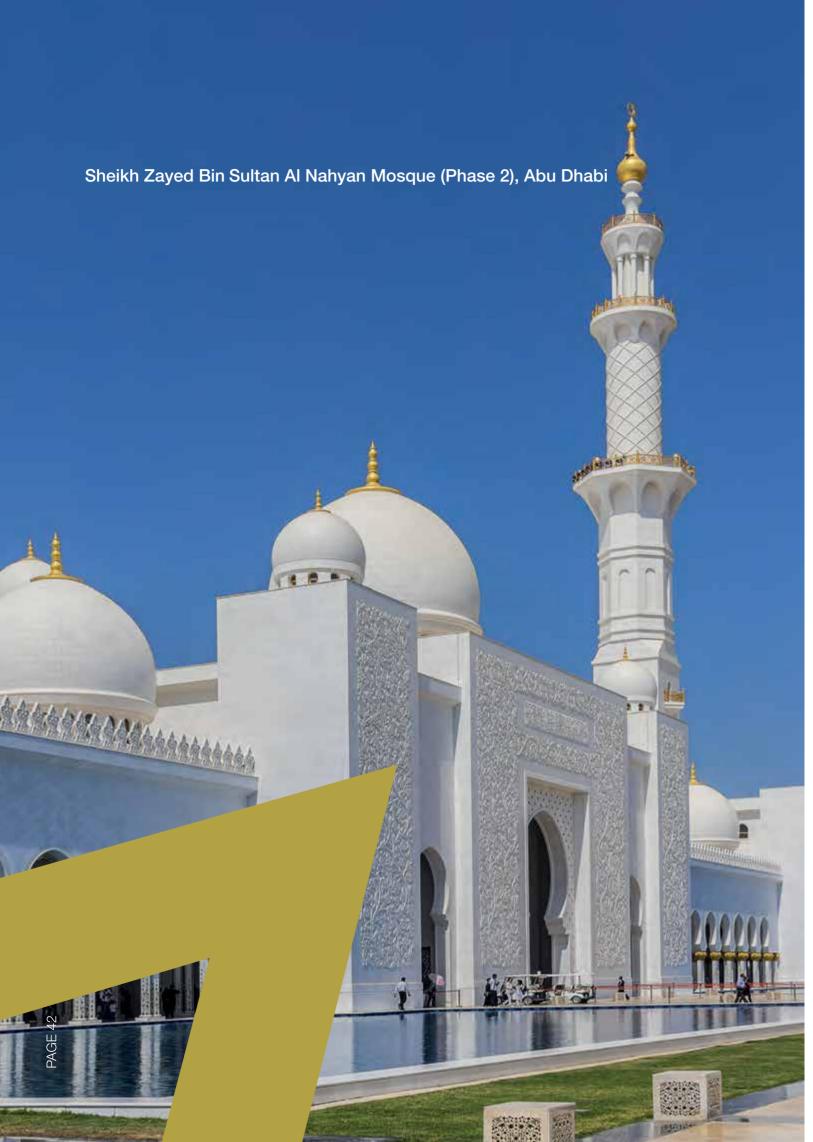

## Sheikh Zayed Bin Sultan Al Nahyan Mosque (Phase 2), Abu Dhabi

The magnificent Sheikh Zayed Grand Mosque with 82 domes and 1,144 columns. The 115 meters tall minarets is a tribute to intricate Islamic art and the beautiful fusion of Mamluk, Ottoman and Fatimid styles.

The \$2 billion project employed 3,000 workers, used over 210,000 cubic meters of concrete and 33,000 tons of steel reinforcements to create an area of 22,000 square meters that can accommodate 40,000 worshippers. PIPMC was honored to be the planning and scheduling consultants in this iconic project.