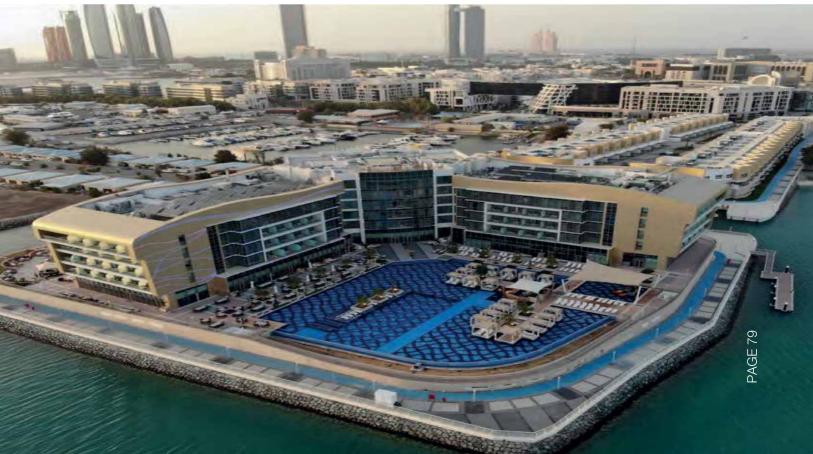

yat Island Resort Development
- 🔰 Saraya Aqaba Project
- ✓ Sea View Club Hotel on Plot No. C-03 at Jumeirah Palm
- ✓ Sewerage and Drainage for Labour Accommodation in Al Quoz Industrial Area
- ✓ St. Regis Hotel
- Staff Accommodation for Sofitel Hotel on Plot No. JVC10ZMPRP200 at Jumeirah Village
- Teachers Accommodation at Western Region
- The Royal International Hotel, Plot No. 15
- Trust Complex
- ✓ Vision Hotel, Mina Road, Sector E-12, Plot C-12
- Wafi Hotel Complex and Mall Expansion (Phase 8)

Abu Dhabi, UAE Dubai, UAE Abu Dhabi, UAE Al Ain, UAE Abu Dhabi, UAE Abu Dhabi, UAE Dubai, UAE Abu Dhabi, UAE Dubai, UAE Dubai, UAE Abu Dhabi, UAE Agaba, Jordan Dubai, UAE Dubai, UAE Amman, Jordan Dubai, UAE

Abu Dhabi, UAE

Abu Dhabi, UAE Abu Dhabi, UAE Alger, Algeria Abu Dhabi, UAE Dubai, UAE



# **Religious Buildings**

| 7 | Boundary Wall, Gates and Associated Works at Sheikh Zayed Bin Sultan<br>Al Nahyan Mosque | Abu Dhabi, UAE     |
|---|------------------------------------------------------------------------------------------|--------------------|
| 7 | ADNOC Consultancy Agreement                                                              | Abu Dhabi, UAE     |
| 7 | Mosque in Al Hell Area                                                                   | Ras Al Khaima, UAE |
| 7 | Private Musalla at L160 – Burj Khalifa                                                   | Dubai, UAE         |
| 7 | Ruwais Housing Complex Expansion Phase IV Construction of Villas                         | Abu Dhabi, UAE     |
| 7 | Sheikh Zayed Grand Mosque