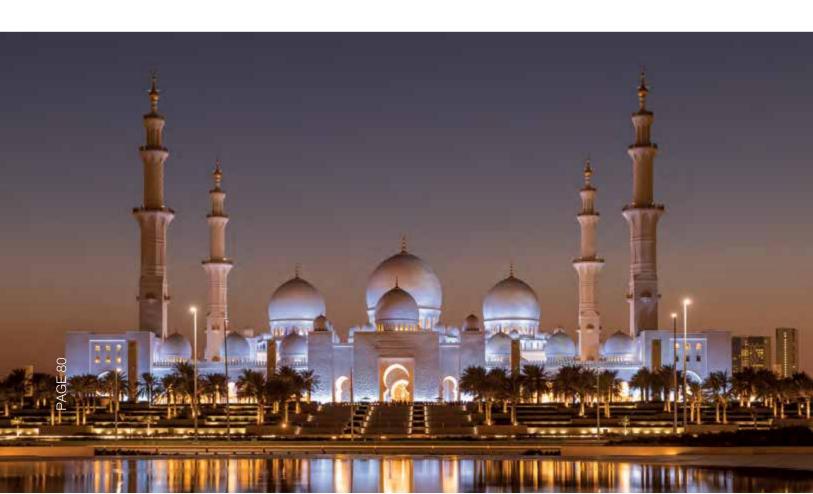

PIPMC successfully represented the Client in an arbitration case related to a construction dispute.

PAGE 37

Sheikh Zayed Bin Sultan Al Nahyan Mosque, Abu Dhabi

www.pioneeripm.com UAE • QATAR • KSA • PALESTINE • JORDAN • ALGERIA • GEORGIA • SEYCHELLES • MOROCCO

## Sheikh Zayed Bin Sultan Al Nahyan Mosque (Phase 2), Abu Dhabi

The magnificent Sheikh Zayed Grand Mosque with 82 domes and 1,144 columns. The 115 meters tall minarets is a tribute to intricate Islamic art and the beautiful fusion of Mamluk, Ottoman and Fatimid styles.

The \$2 billion project employed 3,000 workers, used over 210,000 cubic meters of concrete and 33,000 tons of steel reinforcements to create an area of 22,000 square meters that can accommodate 40,000 worshippers. PIPMC was honored to be the planning and scheduling consultants in this iconic project.