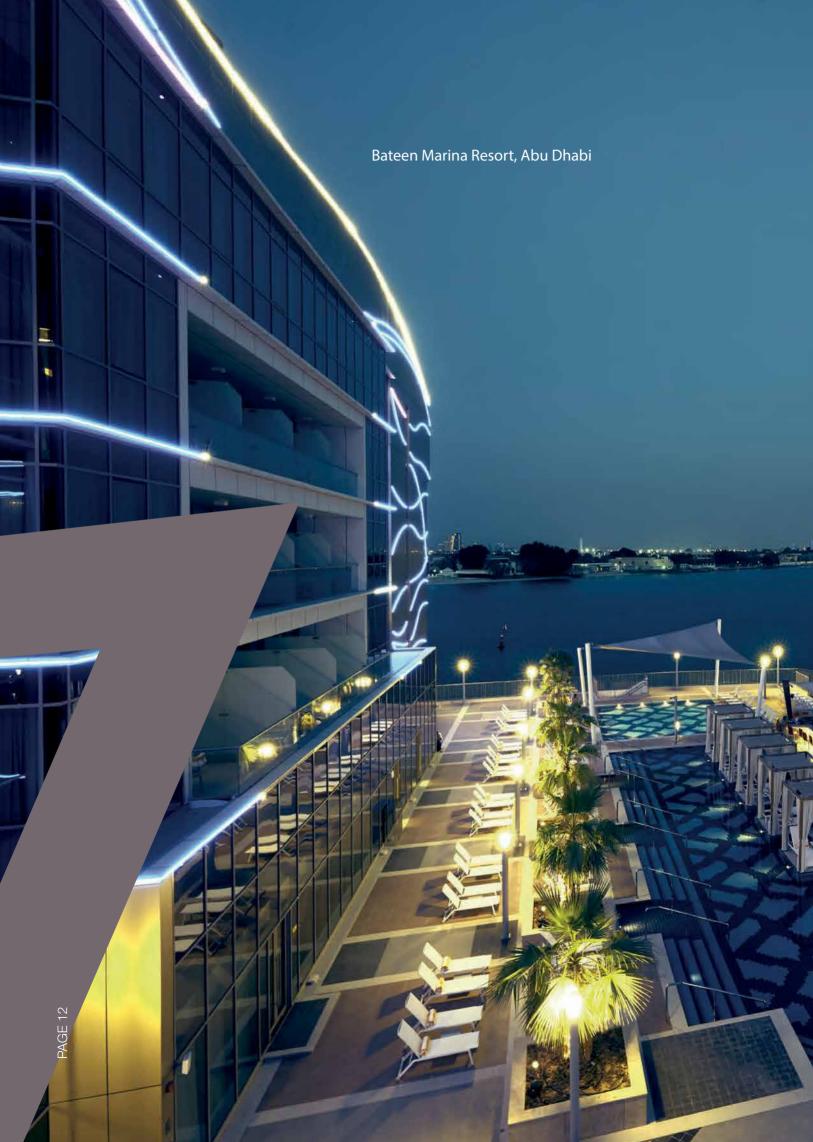

#### Construction, Completion & Maintenance, Bateen Marina Resort Development, Abu Dhabi

The resort consists of a 5-star hotel, 35 villas, swimming pools, health club and fitness centres, outlets and retail shops, restaurants, banquet hall, executive lounge, royal suites, marina walk and a marina for yachts.

PIPMC was the appointed Project Manager on behalf of the resort owner, and to provide complete management of all aspects of the construction phase, including providing Contracts, Planning & Scheduling, Commercial, and Cost Control Management.