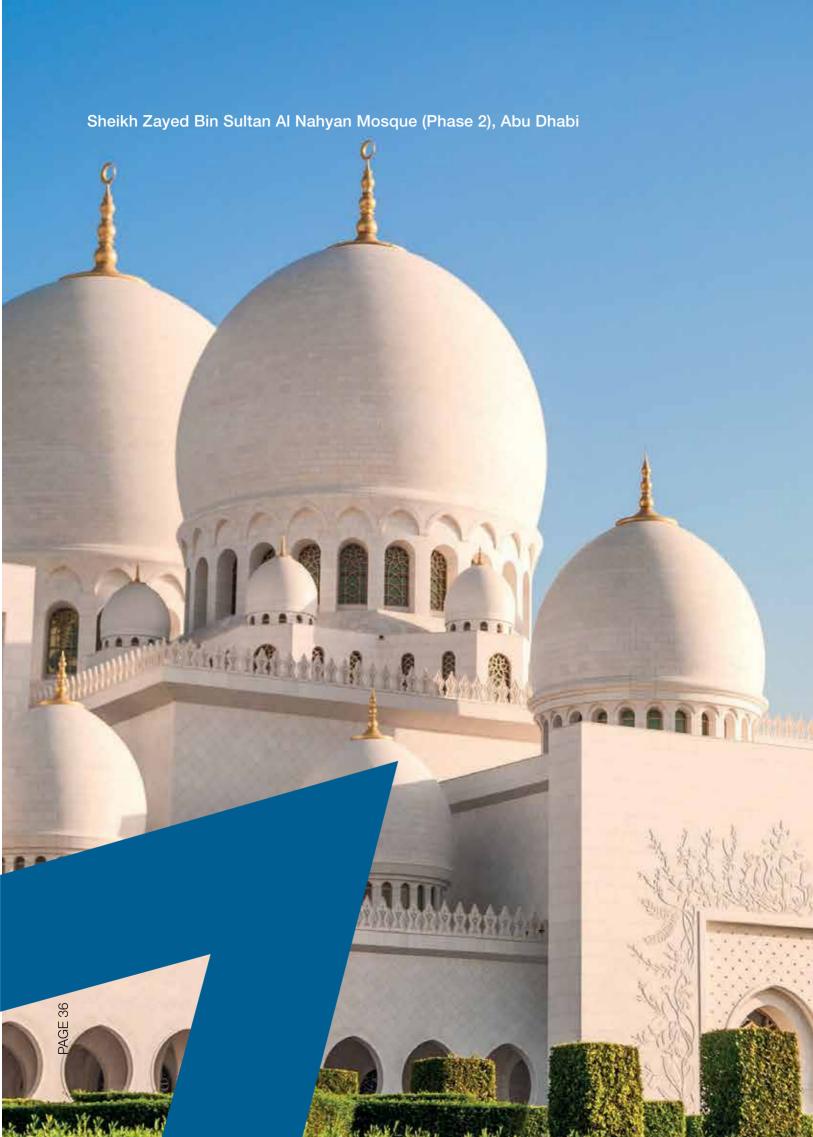

PIPMC successfully represented the Client in an arbitration case related to a construction dispute.

PAGE 37

Sheikh Zayed Bin Sultan Al Nahyan Mosque, Abu Dhabi

www.pioneeripm.com UAE • QATAR • KSA • PALESTINE • JORDAN • ALGERIA • GEORGIA • SEYCHELLES • MOROCCO

## Sheikh Zayed Bin Sultan Al Nahyan Mosque (Phase 2), Abu Dhabi

The magnificent Sheikh Zayed Grand Mosque with 82 domes and 1,144 columns. The 115 meters tall minarets is a tribute to intricate Islamic art and the beautiful fusion of Mamluk, Ottoman and Fatimid styles.

The \$2 billion project employed 3,000 workers, used over 210,000 cubic meters of concrete and 33,000 tons of steel reinforcements to create an area of 22,000 square meters that can accommodate 40,000 worshippers. PIPMC was honored to be the planning and scheduling consultants in this iconic project.