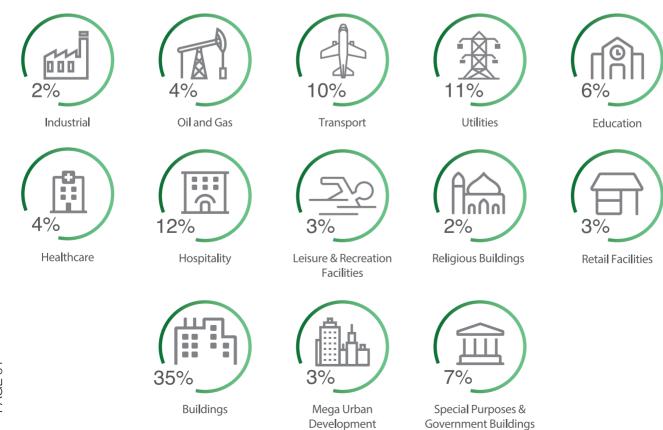

# Content

| Category                                | 01-26 |
|-----------------------------------------|-------|
| Overview ··-·                           | 01    |
| Industrial                              | 02    |
| Transport                               | 03    |
| Utilities                               | 05    |
| Oil and Gas                             | 07    |
| Education                               | 80    |
| Healthcare                              | 09    |
| Leisure & Recreation Facilities         | 10    |
| Hospitality                             | 11    |
| Religious Buildings                     | 13    |
| Retail Facilities                       | 14    |
| Buildings                               | 15    |
| Mega Urban Development                  | 24    |
| Special Purposes & Government Buildings | 25    |